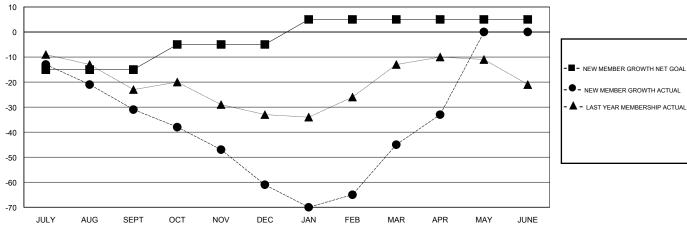

## GOALS AND ACTUAL MEMBERS CUMULATIVE

| DROPPED CLUBS: 0  DROPPED MEMBERS |          | 37 CLUBS OF 52 ADDED 1 OR MORE NEW MEMBERS | GENDER DISTE<br>MALE<br>FEMALE | 945 (65.40%)<br>500 (34.60%) |     |
|-----------------------------------|----------|--------------------------------------------|--------------------------------|------------------------------|-----|
| DECEASED                          | 21       | CLICK HERE FOR CUMULATIVE  MEMBERSHIP DATA | TOTAL FAMILY UNIT MEMBERS      |                              | 416 |
| CLUB CANCELLED                    | 0<br>140 |                                            | FAMILY MEMBERS PAYING HALF     |                              | 214 |
| OTHER TOTAL                       | 161      |                                            | DUES                           | DUES                         |     |